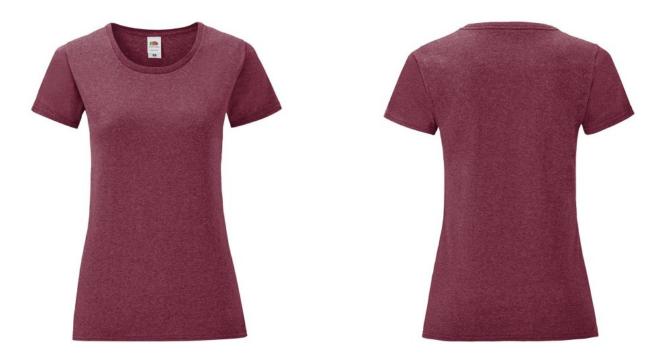

### **Basic informations**

Size: 2XL Color: Heather burgundi

#### Specification

Fruit of the Loom, LADIES ICONIC 150T, women's cotton T-shirt, white. T-shirt made from 52% cotton 48% polyester. T-shirt 150gm / m2. Regular size T-shirt with modern cut, normal collar. Modern design. Branded T-shirt. Branding Type: DTG, screen printing. In pack: 72 Piece